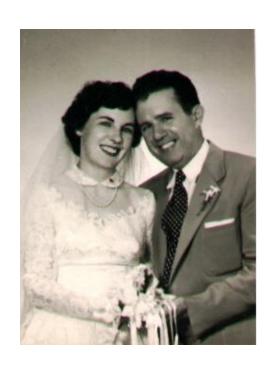

## Corona Bride

MRS, ANTHONY ZINNO

Mrs. Anthony Zinno, the former Miss Margaret Aquino of 40-19 99th street, Corona, who was married recently in Our Lady of Sorrows R. C. Church, Corona, Mr. Zinno, son of Mr. and Mrs. Peter Zinno of 38-19 99th street, Corona, and his bride are living at 40-19 99th street, Corona, after spending two weeks at Naugatuck Valley, Conn.