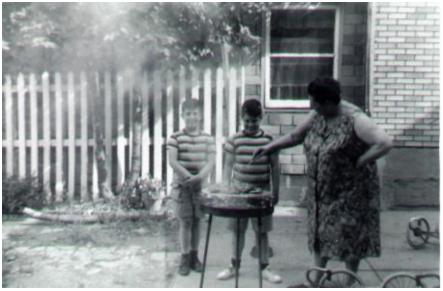

Aunt Margaret

Billy, Dorothy and Bobby

Dorothy

Aunt Margaret (First from right)

Aunt Margaret

Bobby and Billy

Dad, Aunt Margaret and Uncle Julius and others

Aunt Margaret